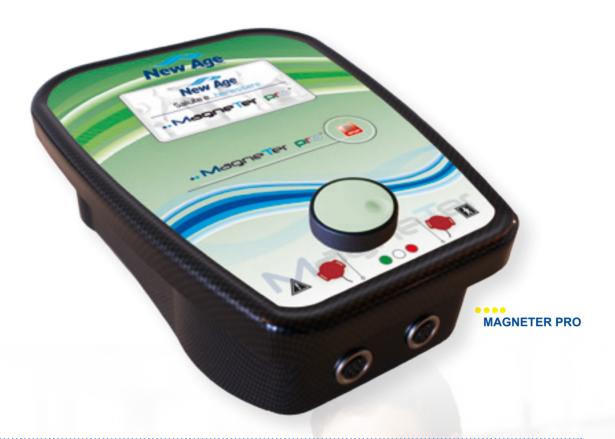

## **MAGNETER PRO**

Professional Device for Magnetotherapy

**Magneter Pro** is a professional device for magnetotherapy, characterized by the simplicity of use and by the emission of low-frequency magnetic fields. Thanks to the solenoids in endowment it is possible to make applications on the whole body without problems. Magneter PRO includes 48 preset programmes with parameters for the most common applications and works by power mains.

## Technical Specifications

Power Supply: power mains AC 220V 50/60Hz

Display: LCD 4,3" touch screen display No. Output Channels: 2 indipendent No. of Programmes: 48 pre-set; 20 free

Frequency (Hz): 1-100 **Emission: Continuous** 