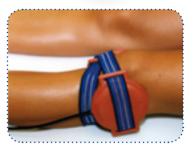

## Standard Kit

- Feeding cable
- 1 pair of solenoids
- 2 elastic bands
- User's manual with photos of the applications