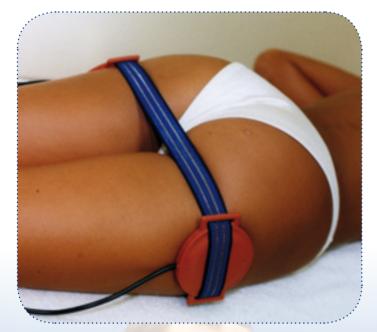

## Standard Kit

- Feeding cable
- 1 pair of solenoids
- 2 elastic bands
- User's manual with photos of the applications