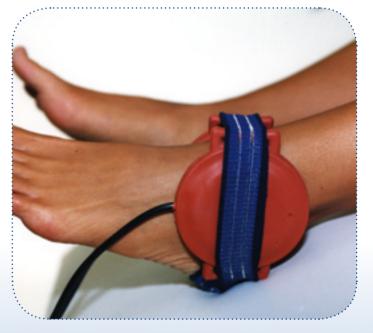

## Standard Kit

- Feeding cable
- 1 pair of solenoids
- 2 elastic bands
- User's manual with photos of the applications