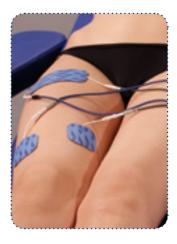

#### **Programmes / Applications**

- Cervical Pain
- Periarthritis
- Lumbago
- **Epicondylitis**
- Carpal Tunnel Syndrome
- Knee Pain
- Strain
- **Tendonitis**
- **Acute Pains**
- Chronic Pains
- Anti-inflammatory and **Decontracting Effect**

- Trophic Effect for Injuries with Oedemas
- Muscular Warm-up
- Recovery from Fatigue
- Recovery from Muscular Fatigue
- Post-injury Functional Rehabilitation
- Analgesic Urogynecological Applications
- Hyperhidrosis Applications
- Vasodilation and Hyperemising Effect
- Stimulation of Denervated Muscles

#### **Standard Kit**

- 2 silicone rubber 60x80mm electrodes
- 2 silicone rubber 80x120mm electrodes
- 2 electrode sponges 60x80mm
- 2 electrode sponges 80x120mm
- 2 elastic bands
- 4 self-adhesive plug electrodes 50x50
- Feeding cable
- User's manual with photos of the applications