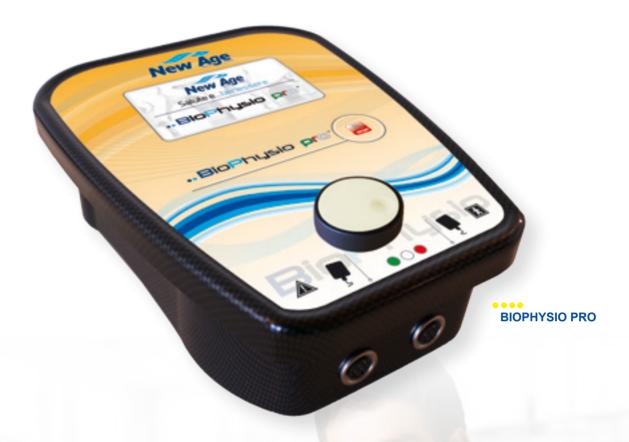

# **BIOPHYSIO PRO**

Professional Device for Electrotherapy

**Biophysio Pro** is a professional device for electrotherapy; it issues all kinds of electrostimulation waves for analgesic and anti-inflammatory applications, post-injury recovery of healthy and denervated muscles, urogynecological therapy. The software includes 50 pre-set programmes; it works by power means.

### Technical Specifications

Constant Current Generator: yes, 1

Power Supply: power mains AC 220V 50/60Hz

Display: LCD 4,3" touch screen display

Wave Forms: Tens, diadynamic, 2-pole interferential,

rectangular biphase, Kotz, ionophoresis, Faradic, rectangular monophase, triangular, exponential,

uro

No. Output Channels: 2 independent No. of Programmes: 50 pre-set; 20 free

Intensity (mA): 0-120 Frequency (Hz):1-160

Impulse Duration: 50 µs - 1 sec